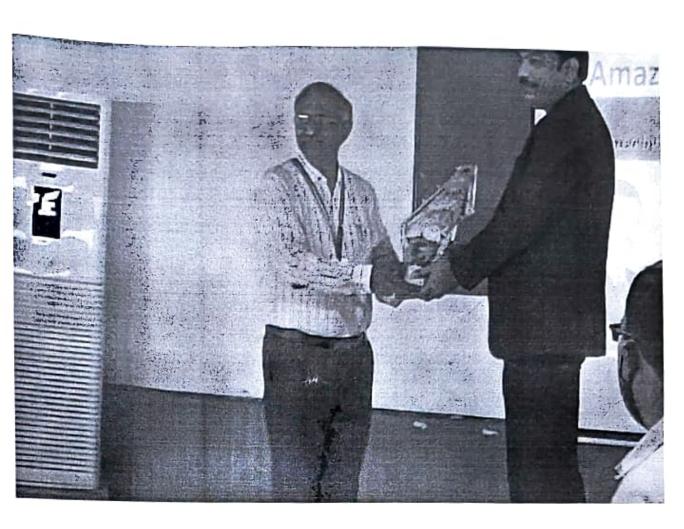

# ROTARY CLUB OF GUDIVADA

Orientation on Careers in CLOUD COMPUTING with AMAZON WEB SERVICES

Date: 21-04-2022.

Resource Person

### SREE KIRAN BABU, VELNATA

Managing Director, SRK Software Consultancy

A.A.N.M & V.V.R.S.R POLYTECHNIC

Seshadri Rao Knowledge Village, Gudlavalleru-521356.

#### Guest Lecture on "Orientation on Career in cloud computing with Amazon web services (21.04.20222)