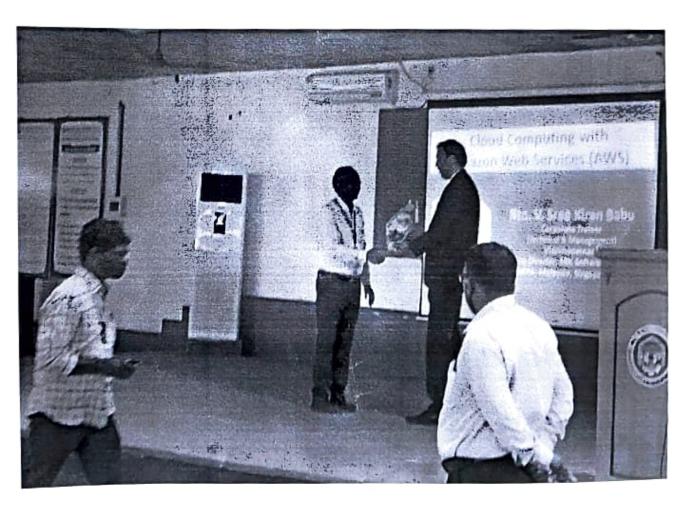

# ROTARY CLUB OF GUDIVADA

Orientation on Careers in CLOUD COMPUTING with AMAZON WEB SERVICES

Date: 21-04-2022.

Resource Person

### SREE KIRAN BABU, VELNATA

Managing Director, SRK Software Consultancy

A.A.N.M & V.V.R.S.R POLYTECHNIC

Seshadri Rao Knowledge Village, Gudlavalleru-521356.

#### Guest Lecture on "Orientation on Career in cloud computing with Amazon web services (21.04.20222)